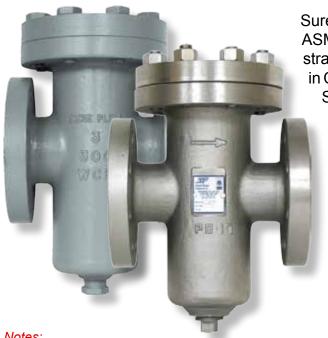

## BF300 / BF300SS - Cast Steel / Cast 316 Stainless Steel

Sure Flow Class 300 ASME Flanged basket strainers are available in Cast Steel and Cast Stainless Steel. The screen is in the form of a basket, with a lifting handle, so that all particulate captured and retained by the screen can be easily removed for disposal.