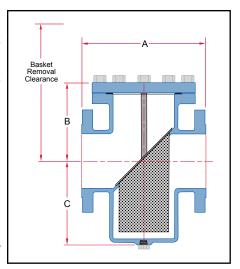

## Construction

Carbon Steel - Body, Cover - ASTM A216 Grade WCB Stainless Steel - Body, Cover - ASTM A351 Grade CF8M All screens are Stainless Steel

| Dimensions (Inches) |                |         |         |        |              |                                |                          |  |
|---------------------|----------------|---------|---------|--------|--------------|--------------------------------|--------------------------|--|
| Inches              | Size<br>Prefix | А       | В       | С      | Blow Off NPT | Basket<br>Removal<br>Clearance | Shipping<br>Weight (LBS) |  |
| 2                   | 0200           | 8 1/2   | 5 7/16  | 5 3/8  | 1            | 13 1/4                         | 45                       |  |
| 2 1/2               | 0250           | 8 11/16 | 6 7/16  | 5 3/4  | 1            | 15 3/8                         | 65                       |  |
| 3                   | 0300           | 9 9/16  | 7       | 7 1/8  | 1            | 17 5/8                         | 81                       |  |
| 4                   | 0400           | 11 3/4  | 8 3/16  | 8 3/8  | 1            | 21                             | 135                      |  |
| 6                   | 0600           | 14 3/4  | 9 15/16 | 9 1/8  | 1            | 23 3/4                         | 235                      |  |
| 8                   | 0800           | 18 1/8  | 11 5/8  | 12 1/4 | 1            | 29 1/8                         | 440                      |  |