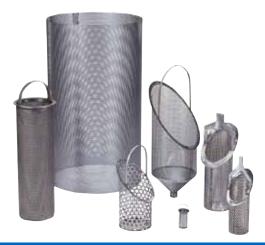

## **Optional Features**

- Quick opening covers
- Body materials of Stainless Steel or special alloys
- Custom Baskets of 316SS, Monel, and special alloys
- Davit Assembly
- Various end connections available including Weld Neck Flanges, Socket Weld and Ring Type Joint connections
- Larger sizes available
- Single or multiple baskets
- Oversized body design to reduce pressure drop
- Automatic air vent
- Pressure gauges or differential pressure switches
- Special internal and external coatings
- · Many codes and designs are available

## **Special Construction**

- · Backwash connections
- High pressure Class 600, Class 900, Class 1500 and Class 2500
- Special perf or mesh as low as 5 microns