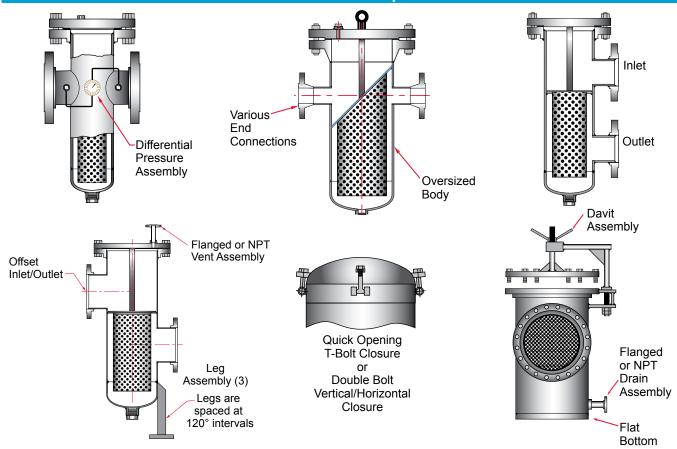

## **Optional Features**

- Quick opening covers
- Body materials of Stainless Steel or special alloys
- Custom Baskets of 316SS, Monel, and special alloys
- Davit Assembly
- Various end connections available including Weld Neck Flanges, Socket Weld and Ring Type Joint connections
- Larger sizes available
- Single or multiple baskets
- Oversized body design to reduce pressure drop
- Automatic air vent
- Pressure gauges or differential pressure switches
- Special internal and external coatings
- · Many codes and designs are available

## **Special Construction**

- · Backwash connections
- High pressure Class 600, Class 900, Class 1500 and Class 2500
- Special perf or mesh as low as 5 microns